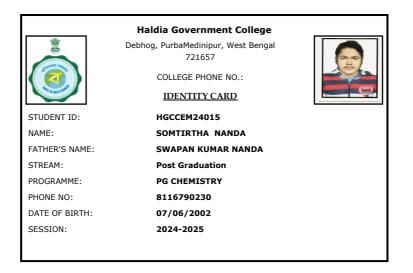

|                | 1                                                              |                  | 960             |
| ADMISSION FEES                         |                | 1                                                              |                  | 160             |
|                                        |                |                                                                | Total Amount     | 1320            |
| TWO THOUSAND SIX HUNDRED FIFTY-FIVE ON | ILY            |                                                                | Grand Total Amou | nt 2655         |

Subject : CHEMISTRY (POST GRADUATE),,

Payment Mode : Billdesk Payment Gateway :: Transaction Id : 321c505cbe612bf23424

This is a computer generated receipt hence, no Signature is required